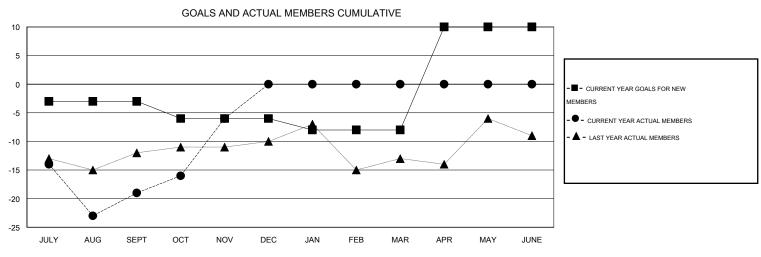

## LOCATION COLORADO

 $\mathsf{GMT}\;\mathsf{CA}\;1$ 

| Clubs                 |                  |           |                  |                  | Members  RESULTS FOR 2014-2015 |                    |                                     |                    |                  |
|-----------------------|------------------|-----------|------------------|------------------|--------------------------------|--------------------|-------------------------------------|--------------------|------------------|
| RESULTS FOR 2014-2015 |                  |           |                  |                  |                                |                    |                                     |                    |                  |
| QUARTER               | NEW CLUB<br>GOAL | NEW CLUBS | DROPPED<br>CLUBS | NET<br>GAIN/LOSS | QUARTER                        | NEW MEMBER<br>GOAL | CHARTER AND<br>NEW MEMBERS<br>ADDED | DROPPED<br>MEMBERS | NET<br>GAIN/LOSS |
|                       |                  |           |                  |                  |                                |                    | 7.002.0                             |                    |                  |
| JULY/AUG/SEPT         | 0                | 0         | 0                | 0                | JULY/AUG/SEPT                  | -3                 | 13                                  | 32                 | -19              |
| OCT/NOV/DEC           | 0                | 0         | 0                | 0                | OCT/NOV/DEC                    | -3                 | 37                                  | 24                 | 13               |
| JAN/FEB/MAR           | 0                | 0         | 0                | 0                | JAN/FEB/MAR                    | -2                 | 0                                   | 0                  | 0                |
| APR/MAY/JUNE          | 1                | 0         | 0                | 0                | APR/MAY/JUNE                   | 18                 | 0                                   | 0                  | 0                |